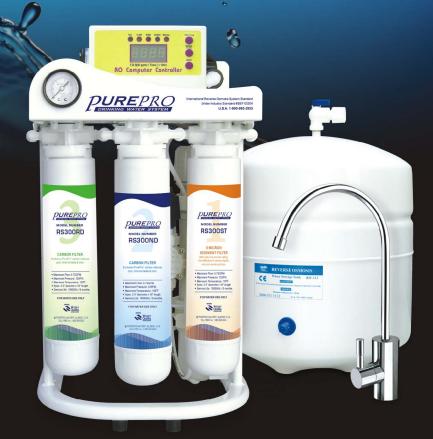

## **G-107MUV**

New 7 Stage with Mineral Filter & UV Sterilizer

This revolutionary new PurePro® 7 stage system uses Reverse Osmosis, Mineral Filter and UV Sterilizer to put refreshing, clean water at your fingertips.

No other system available anywhere can give you all three kinds of purification in a system that is so simple.

© PUREPRO USA CORP., ILLINOIS, U.S.A.

## Quality Reliability Support

The mineralized water after the mineralized filter has perfectly balanced proportions of minerals necessary for healthy development of the human body. 254nm ultraviolet rays (UV-C) to caused immediate death for organisms or wipe out their ability to survive and reproduce.