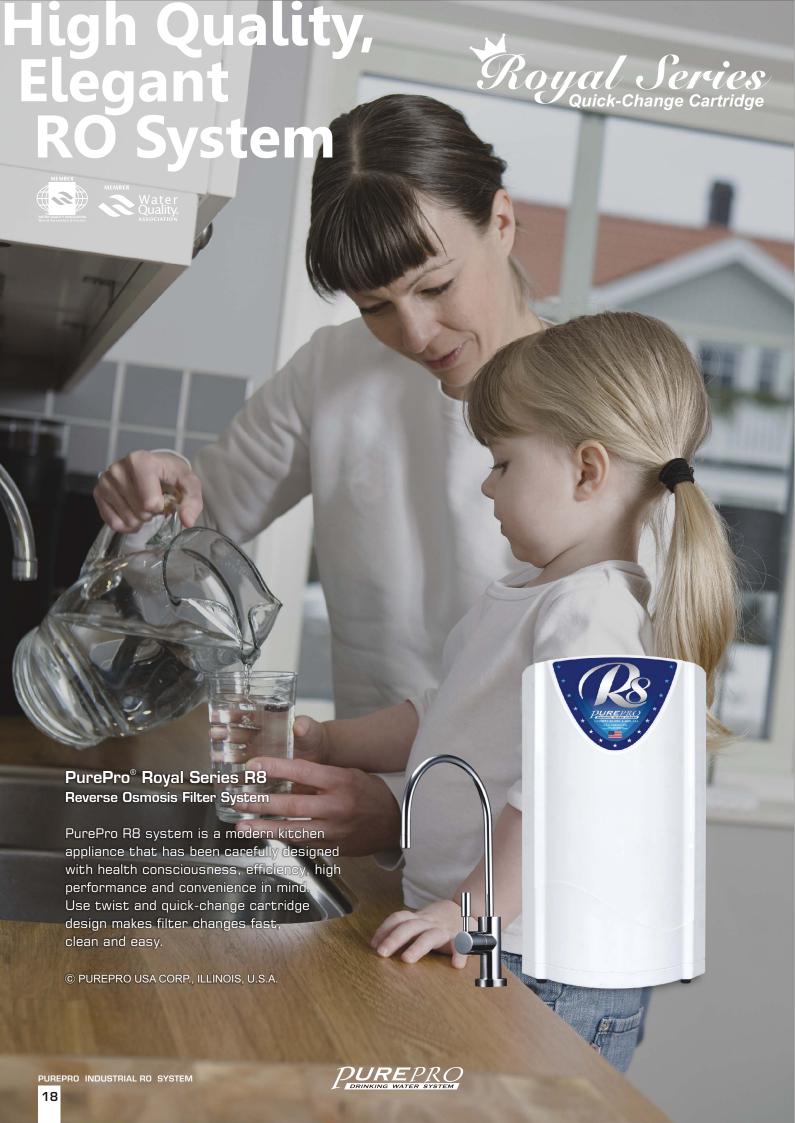

## PurePro Royal® RS-108

A super quality 8-stage filter system comes with PurePro® Infra-red Filter, to cause resonance with water molecules. It ionizes and activates water molecules in our cells and blood thus improving our blood circulation and health condition. You get clean, safe, clear, healthy, great tasting water at every tap in your home.

- \* Slim Line Design
- \* Designer Faucet
- \* Easy-Change Filter
- \* Sanitary Safe
- \* 100% Factory Tested