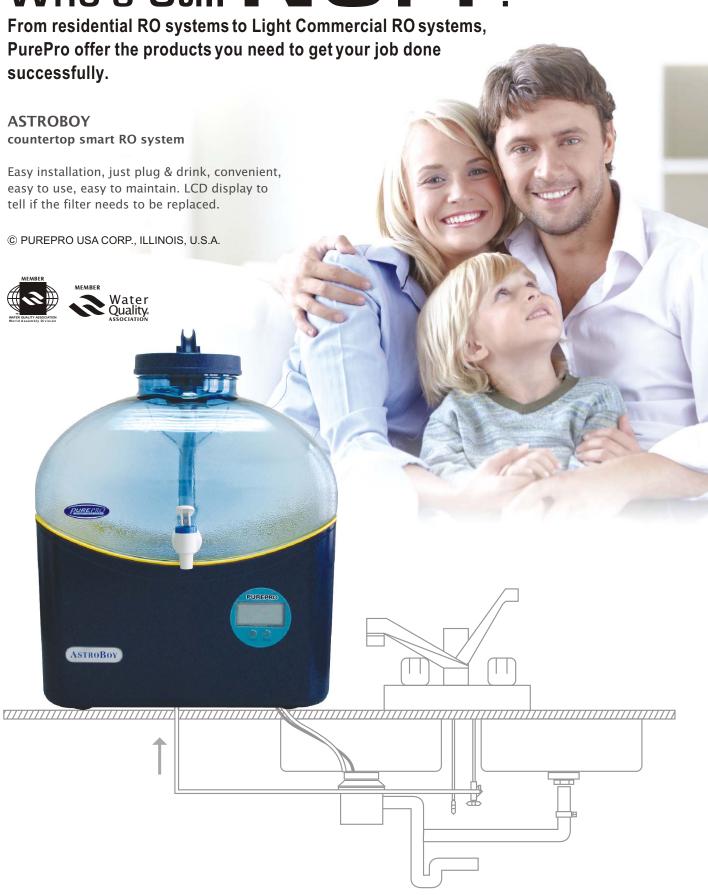

### EC105P

You get quality & performance at prices that will surprise you!

The response of EC SERIES has been incredibly successful. Why pay more? Buy from the source and save money!

PUREPRO

PurePro® Infra-red Filter causes resonance with water molecules. It ionizes and activates water molecules in our cells and blood thus improving our blood circulation and health condition. Use quick-change cartridge design makes filter changes fast and easy!

## Who's Still NO. 1?

The stylish design of the PurePro M800 system was created to fit elegantly in any kitchen environment. The clean lines and graceful contours of the bright white cabinet make it the most attractive reverse osmosis water system available.