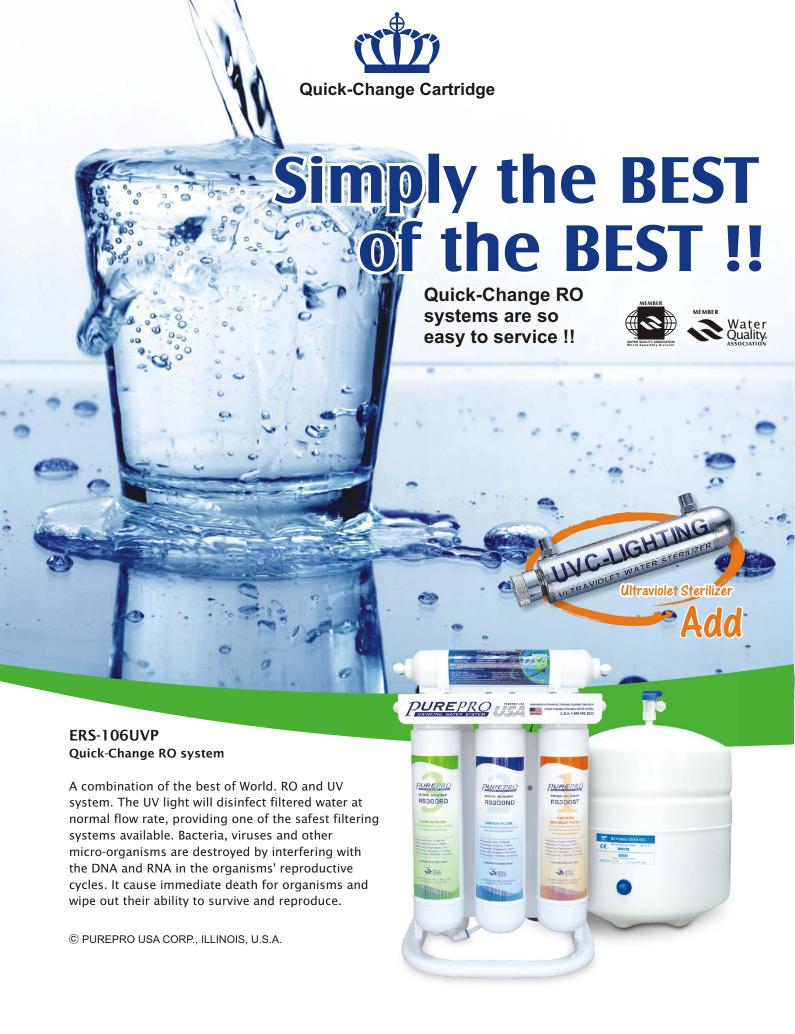

## Quality Reliability Support

The mineralized water after the mineralized filter has perfectly balanced proportions of minerals necessary for healthy development of the human body. 254nm ultraviolet rays (UV-C) to caused immediate death for organisms or wipe out their ability to survive and reproduce.