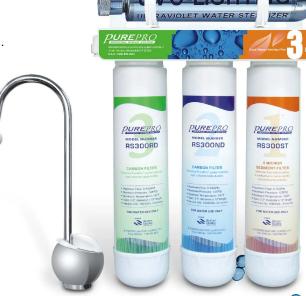

## PurePro Royal® RS-108

A super quality 8-stage filter system comes with PurePro® Infra-red Filter, to cause resonance with water molecules. It ionizes and activates water molecules in our cells and blood thus improving our blood circulation and health condition. You get clean, safe, clear, healthy, great tasting water at every tap in your home.

- \* Slim Line Design
- \* Designer Faucet
- \* Easy-Change Filter
- \* Sanitary Safe
- \* 100% Factory Tested

## Quick-change cartridge RO system

The newly designed ROYAL RO system is user friendly with design simplicity in mind. It requires no tools for filter changes. Use twist and quick-change cartridge design makes filter changes fast, clean and easy. This space saving allows maximum use of your under counter space.

PurePro<sup>®</sup> ROYAL RO system uses 100GPD membrane which is powerful, fast and excellent efficiency.

Quick-Change Cartridge