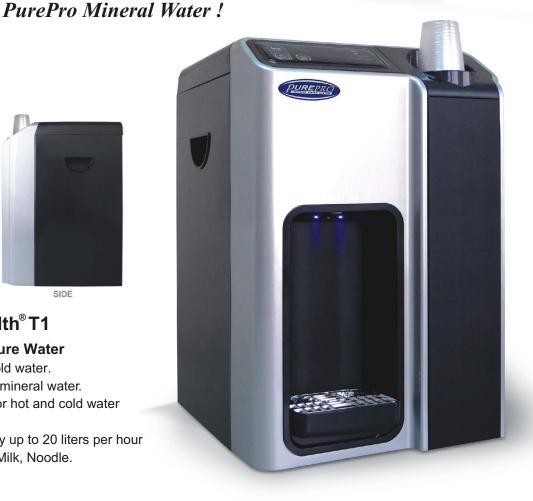

## PurePro True Health® T1

## **Instant Hot and Cold Pure Water**

- · Offering no-stop hot / cold water.
- · Autofill with our alkaline mineral water.
- · Touch switch interface for hot and cold water
- · Safety lock for hot water
- · Powerful chilling capacity up to 20 liters per hour
- · Ideal for Hot Tea, Baby Milk, Noodle.