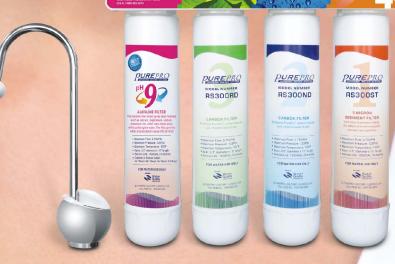

## PurePro® RS4000

4-Stage Water Filtration System
Using our patented process to create the best all natural and stable high pH ionic calcium alkaline water available.

- \* Slim Line Design
- \* Designer Faucet
- \* Easy-Change Filter
- \* Sanitary Safe
- \* 100% Factory Tested