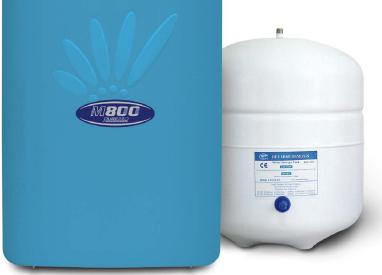

## Who's Still NO. 1?

The stylish design of the PurePro M800 system was created to fit elegantly in any kitchen environment. The clean lines and graceful contours of the bright white cabinet make it the most attractive reverse osmosis water system available.