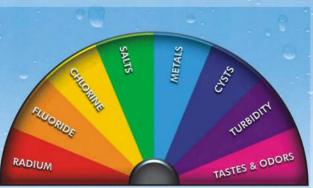

## **WHAT YOU WANT TO KEEP OUT**

200-4000x too big to get through

## **BACTERIA:**

2000-10000x too big to get through

## **PLUS removal of:**

chlorine, lead, fluoride, arsenic, asbestos, pharmacueticals, PCBs, pesticides, herbicides

REVERSE OSMOSIS WATER CONTAMINANT REJECTION TABLE

| Contaminant            | % removed |
|------------------------|-----------|
| Guardia cysts          | 100%      |
| Cryptosporidium cycts  | 100%      |
| DDT                    | >99.9%    |
| PCB                    | >99.9%    |
| E. coli bacteria       | >99.9%    |
| Fecal bacteria         | >99.9%    |
| Serratia marcescenes   | >99.9%    |
| Salmonella typhi       | >99.9%    |
| Vibrio choleriae       | >99.9%    |
| Shigella disinteriae   | >99.9%    |
| Sodium fluoride        | 99%       |
| Sodium chloride (NaCl) | 99%       |
| Magnesium chloride     | 99%       |
| Nickel sulfate NiSO4   | >99%      |
| Copper sulfate CuSO4   | >99%      |
| Chlorinated pesticides | 99.90%    |
| Sodium nitrate NaNO3   | 97-99%    |
| Mercury                | 95-99%    |
| Nickel                 | 95-99%    |
| Copper                 | 95-99%    |
| Sodium                 | 95-99%    |
| Chromate               | 95-99%    |
| Silica SiO2            | 98%       |
| Barium                 | 95-99%    |
| Cadmium                | 95-99%    |
| Toluane                | >99.9%    |