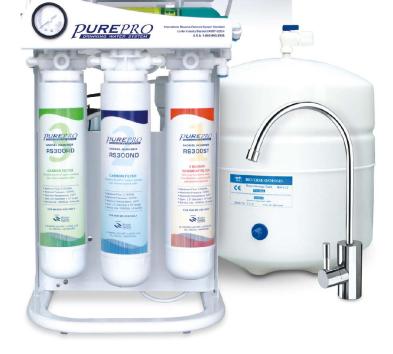

## Reverse Osmosis Pure Water Systems SERIES

G-106A

New 6 Stage with Alkaline Filter

This revolutionary new PurePro 6 stage system uses Reverse Osmosis, Alkaline Filter and Carbon Filtration to put refreshing, clean water at your fingertips. No other system available anywhere can give you all three kinds of purification in a system that is so simple.