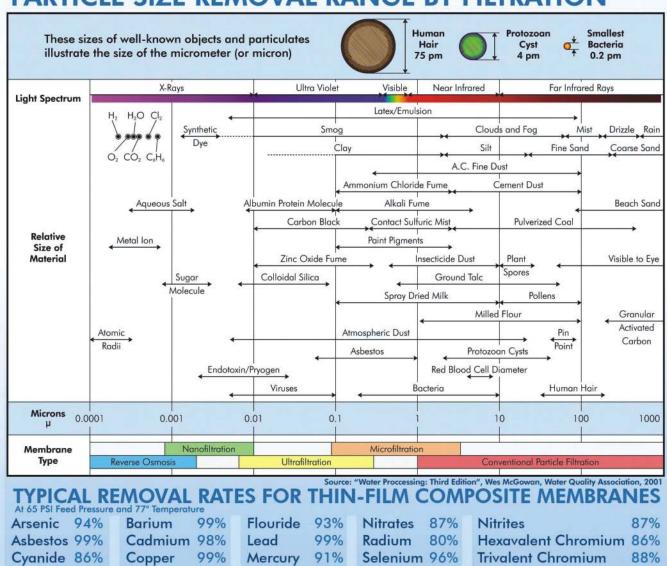

## PARTICLE SIZE REMOVAL RANGE BY FILTRATION

MEMBER

## THE MOST COMPLETE PURIFICATION PROCESS

Reverse Osmosis (RO) drinking water systems include mechanical filtration to remove particles, carbon absorption and absorption to remove chlorine, taste, odor and chemical contaminants, as well as membrane separation down to .0001 microns. RO membranes remove dissolved solids at the ionic level. No other purification system can provide better removal. Reverse Osmosis Systems provide the best quality drinking water for your family.

Reverse osmosis systems remove the entire spectrum of harmful contaminants.