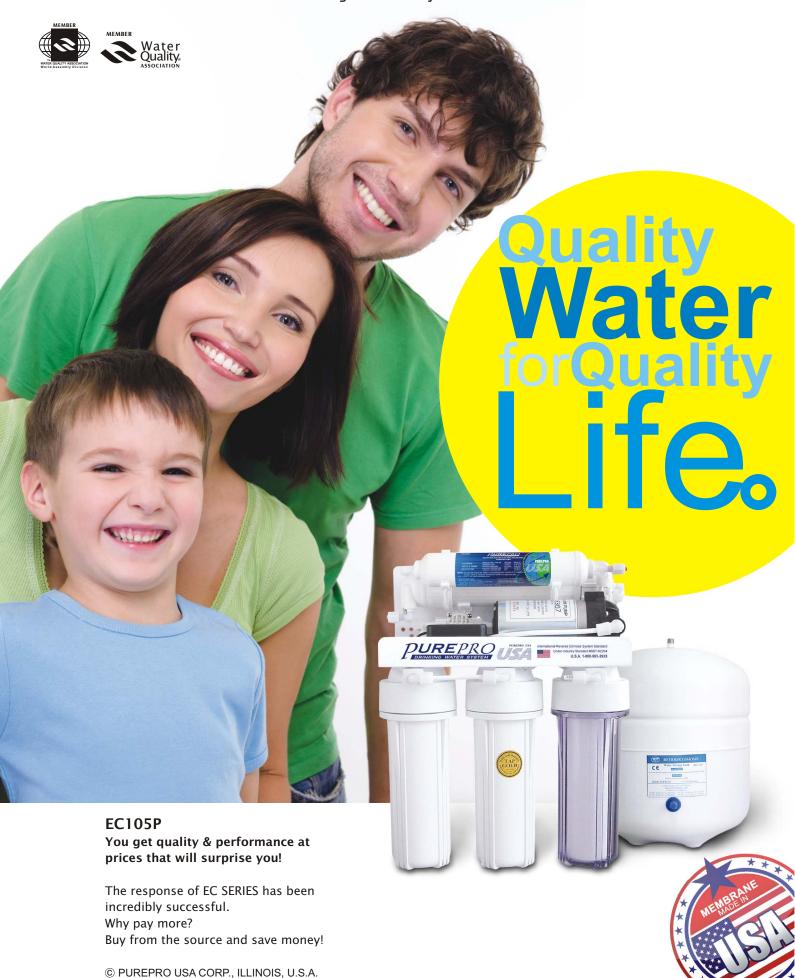

### EC105P

You get quality & performance at prices that will surprise you!

The response of EC SERIES has been incredibly successful. Why pay more? Buy from the source and save money!

PUREPRO

PurePro® Infra-red Filter causes resonance with water molecules. It ionizes and activates water molecules in our cells and blood thus improving our blood circulation and health condition. Use quick-change cartridge design makes filter changes fast and easy!