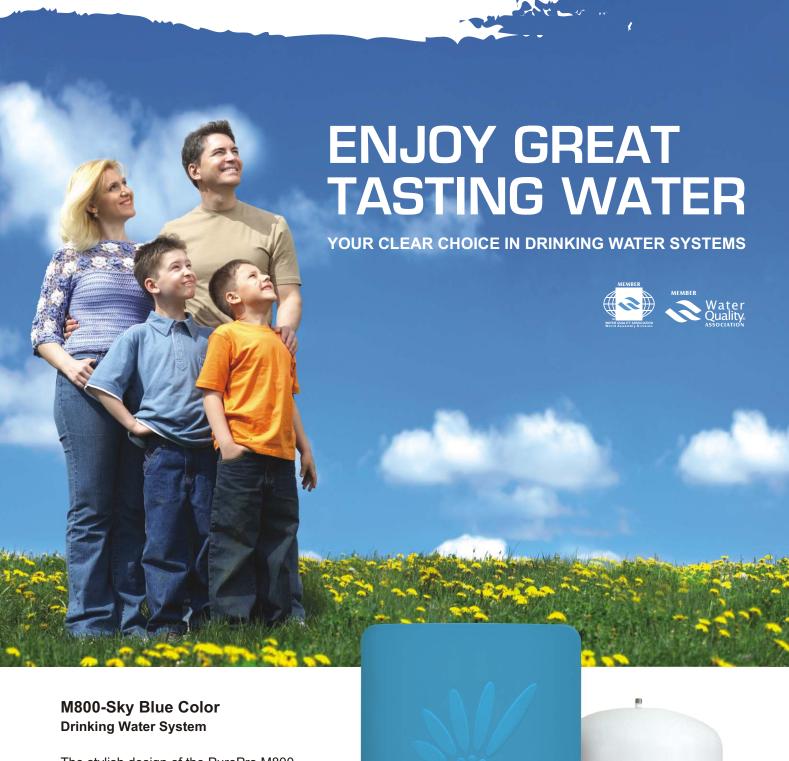

## Who's Still NO. 1?

The stylish design of the PurePro M800 system was created to fit elegantly in any kitchen environment. The clean lines and graceful contours of the bright white cabinet make it the most attractive reverse osmosis water system available.