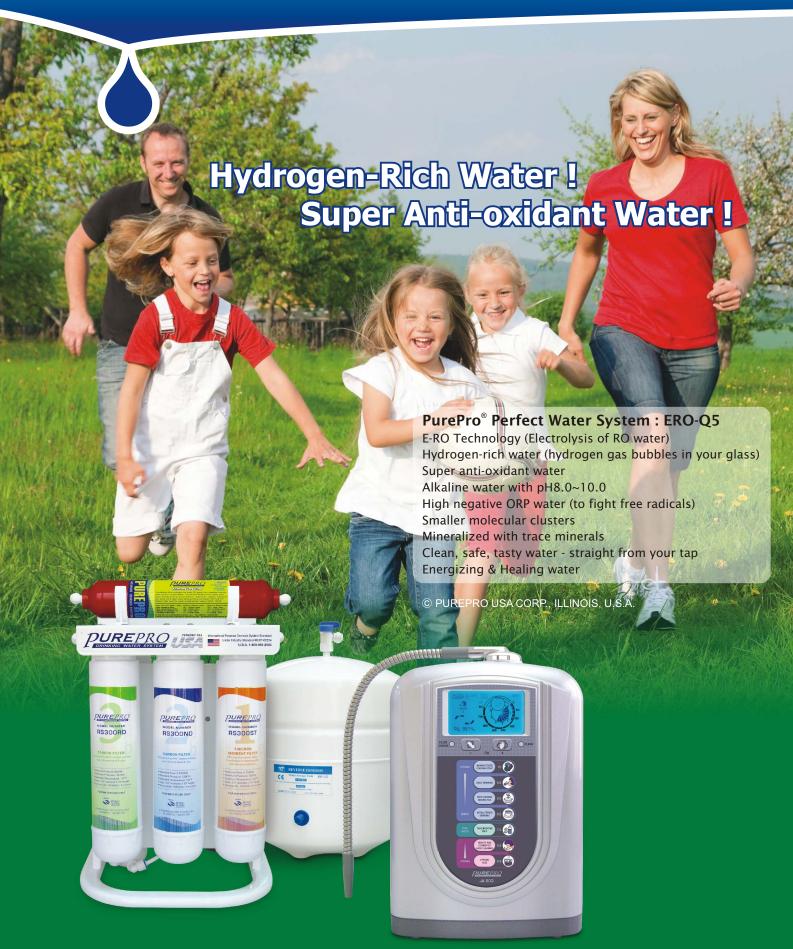

## PurePro® Perfect Water System: ERO Q7

E-RO Technology (Electrolysis of RO water) Hydrogen-rich water (hydrogen gas bubbles in your glass)

Super anti-oxidant water

Alkaline water with pH8.0~10.0

High negative ORP water (to fight free radicals)

Smaller molecular clusters

Mineralized with trace minerals

Clean, safe, tasty water - straight from your tap

Energizing & Healing water