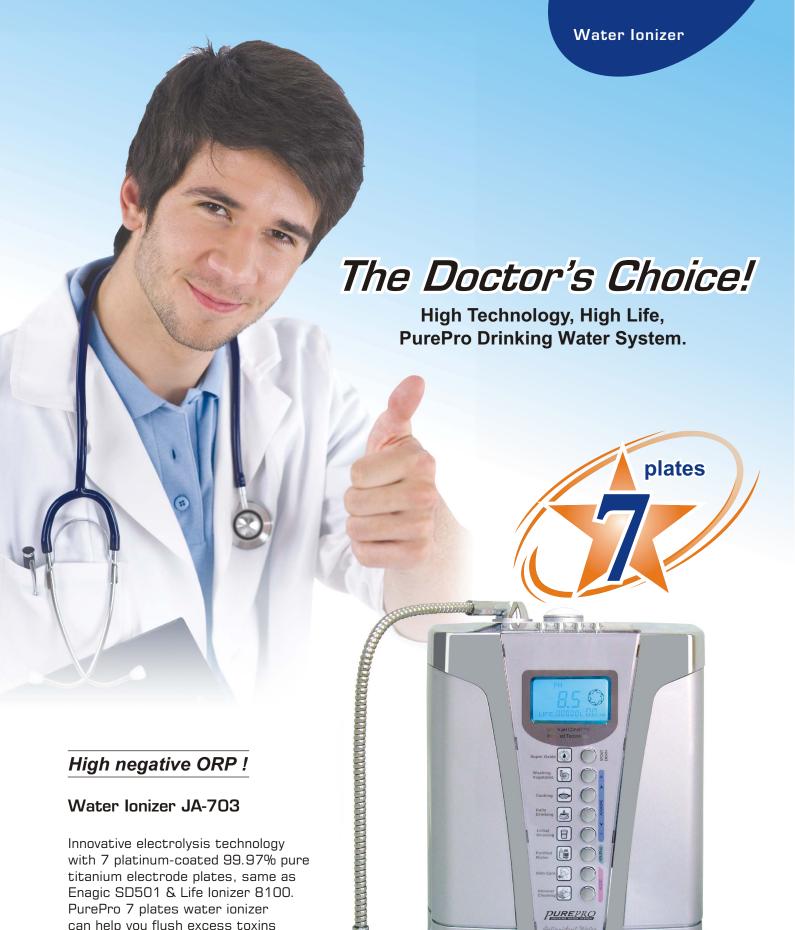

## PurePro® Perfect Water System: ERO Q7

E-RO Technology (Electrolysis of RO water) Hydrogen-rich water (hydrogen gas bubbles in your glass)

Super anti-oxidant water

Alkaline water with pH8.0~10.0

High negative ORP water (to fight free radicals)

Smaller molecular clusters

Mineralized with trace minerals

Clean, safe, tasty water - straight from your tap

Energizing & Healing water