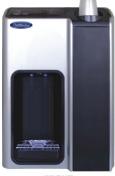

## PurePro True Health® T1

## **Instant Hot and Cold Pure Water**

- · Offering no-stop hot / cold water.
- · Autofill with our alkaline mineral water.
- · Touch switch interface for hot and cold water
- · Safety lock for hot water
- · Powerful chilling capacity up to 20 liters per hour
- · Ideal for Hot Tea, Baby Milk, Noodle.