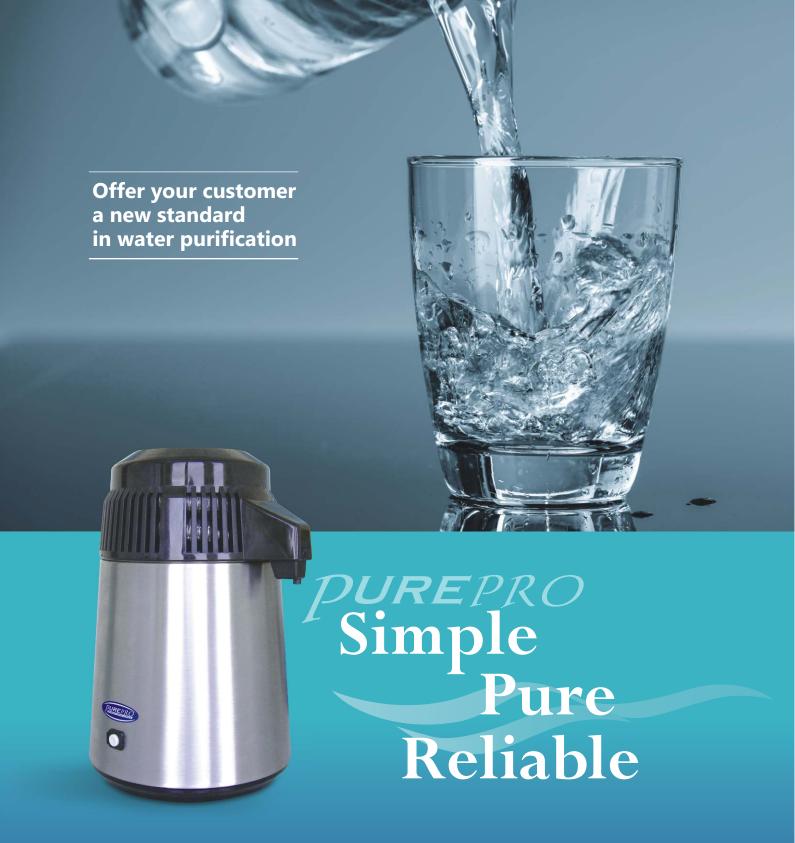

ly solution for water disinfection. This UV lamp utilize the application of particularly efficient UV radiator with a 254nm wave length to cause immediate death for organisms and wipe out their ability to survive and reproduce. 99.99% DESTRUCTION OF BACTERIA AND VIRUSES.

You get clean, safe, clear, healthy, great tasting water at every tap in your home.

- \* Slim Line Design
- \* Designer Faucet
- \* Easy-Change Filter

\* 100% Factory Tested

- \* Sanitary Safe
- © PUPEPRO USA CORP., ILLINOIS, U.S.A.







## PurePro® RS4000

4-Stage Water Filtration System
Using our patented process to create the best all natural and stable high pH ionic calcium alkaline water available.

- \* Slim Line Design
- \* Designer Faucet
- \* Easy-Change Filter
- \* Sanitary Safe
- \* 100% Factory Tested





## PurePro®S3

## No Plumbing Countertop Drinking Water System

These units actually eliminate bacteria and cysts, as well as reduce 99% of most contaminants found in your water. Add the convenience of a countertop unit with no installation required, and you have an excellent way to make PurePro Quality Water a part of your family's life.















## PurePro True Health® T1

## **Instant Hot and Cold Pure Water**

- · Offering no-stop hot / cold water.
- · Autofill with our alkaline mineral water.
- · Touch switch interface for hot and cold water
- · Safety lock for hot water
- · Powerful chilling capacity up to 20 liters per hour
- · Ideal for Hot Tea, Baby Milk, Noodle.



## **WHAT YOU WANT TO KEEP OUT**





200-4000x too big to get through

## **BACTERIA:**

2000-10000x too bi