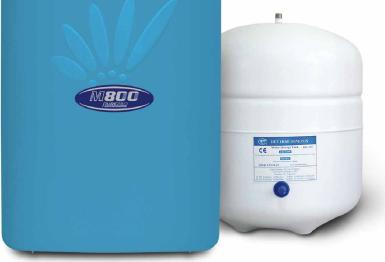

## Reverse Osmosis Pure Water Systems SERIES

G-106A

New 6 Stage with Alkaline Filter

This revolutionary new PurePro 6 stage system uses Reverse Osmosis, Alkaline Filter and Carbon Filtration to put refreshing, clean water at your fingertips. No other system available anywhere can give you all three kinds of purification in a system that is so simple.