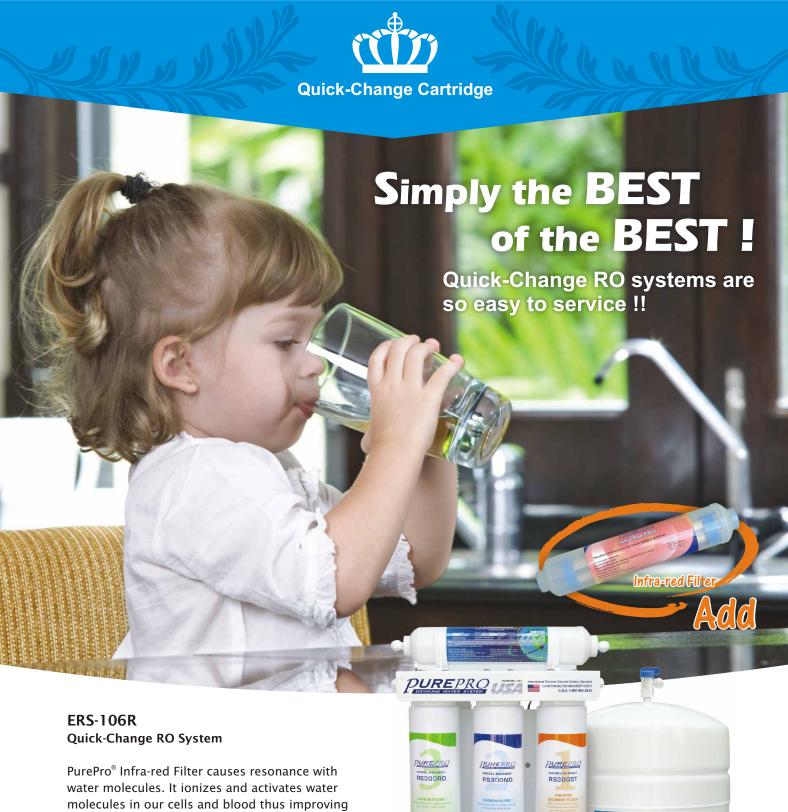

PurePro® Infra-red Filter causes resonance with water molecules. It ionizes and activates water molecules in our cells and blood thus improving our blood circulation and health condition. Use quick-change cartridge design makes filter changes fast and easy!