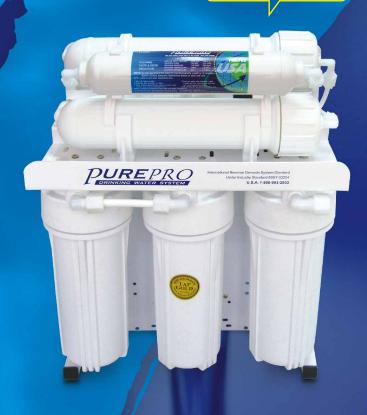

## Reverse Osmosis Pure Water Systems SERIES

G-106A

New 6 Stage with Alkaline Filter

This revolutionary new PurePro 6 stage system uses Reverse Osmosis, Alkaline Filter and Carbon Filtration to put refreshing, clean water at your fingertips. No other system available anywhere can give you all three kinds of purification in a system that is so simple.