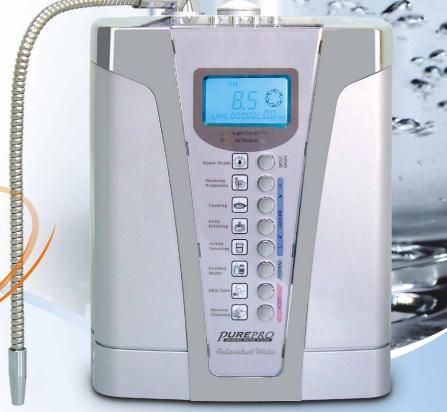

#### Water Ionizer JA-703

Innovative electrolysis technology with 7 platinum-coated 99.97% pure titanium electrode plates, same as Enagic SD501 & Life Ionizer 8100. PurePro 7 plates water ionizer can help you flush excess toxins from your body!

PurePro Hydrogen Water Maker!

PurePro Hydrogen Water Machine: JA-703

Hydrogen-rich water (hydrogen gas bubbles in your glass)
Super anti-oxidant water
Alkaline water with pH8.0~10.5
High negative ORP water (to fight free radicals)
Smaller molecular clusters
Mineralized with trace minerals
Clean, safe, tasty water - straight from your tap
Energizing & Healing water
Great Selling in USA and Canada