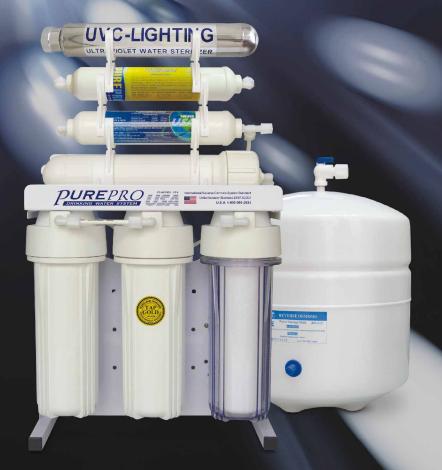

#### WHOLE HOUSE WATER FILTERS

- 22 AQUA-ONE
- 23 AQUA-STAR

#### **G-107MUV**

New 7 Stage with Mineral Filter & UV Sterilizer

This revolutionary new PurePro® 7 stage system uses Reverse Osmosis, Mineral Filter and UV Sterilizer to put refreshing, clean water at your fingertips.

No other system available anywhere can give you all three kinds of purification in a system that is so simple.