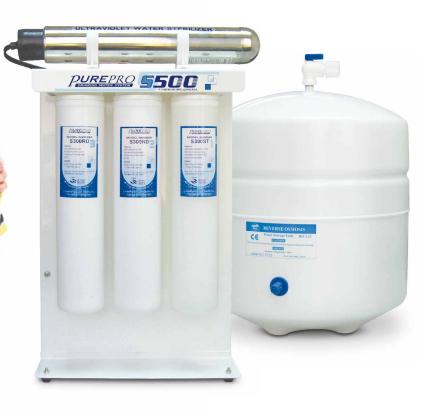

© PUREPRO USA CORP., ILLINOIS, U.S.A

System is equipped with High Flow Booster Pump for increased water production capacity.

quick-change cartridge design makes filter changes fast and easy with no tools, spills or contamination.

Quick-Change Cartridge