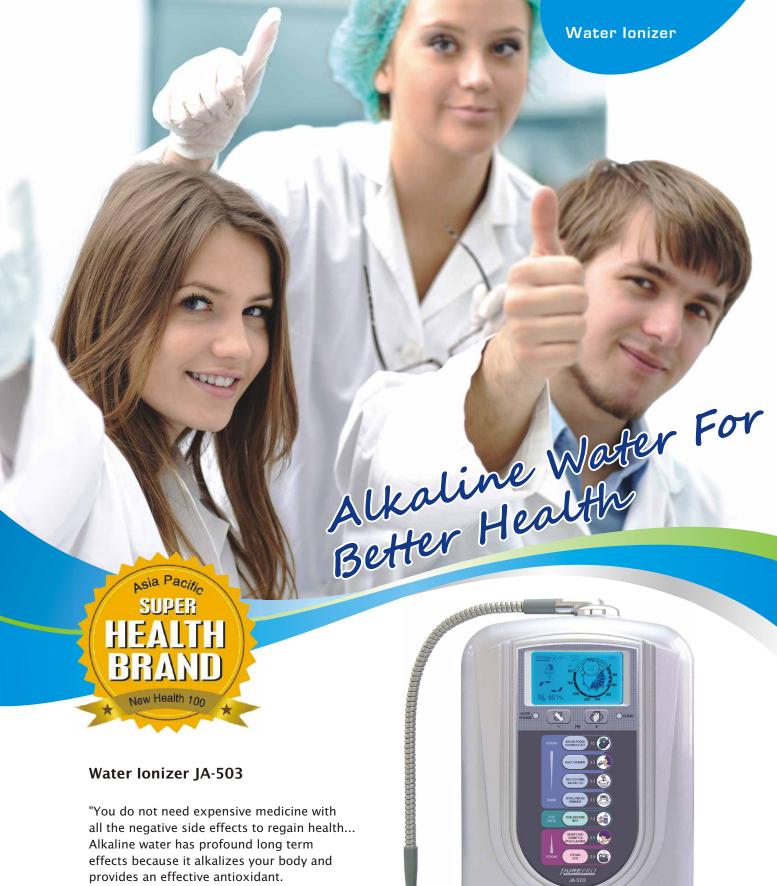

#### Water Ionizer JA-703

Innovative electrolysis technology with 7 platinum-coated 99.97% pure titanium electrode plates, same as Enagic SD501 & Life Ionizer 8100. PurePro 7 plates water ionizer can help you flush excess toxins from your body!

PurePro Hydrogen Water Maker!

PurePro Hydrogen Water Machine: JA-703

Hydrogen-rich water (hydrogen gas bubbles in your glass)
Super anti-oxidant water
Alkaline water with pH8.0~10.5
High negative ORP water (to fight free radicals)
Smaller molecular clusters
Mineralized with trace minerals
Clean, safe, tasty water - straight from your tap
Energizing & Healing water
Great Selling in USA and Canada