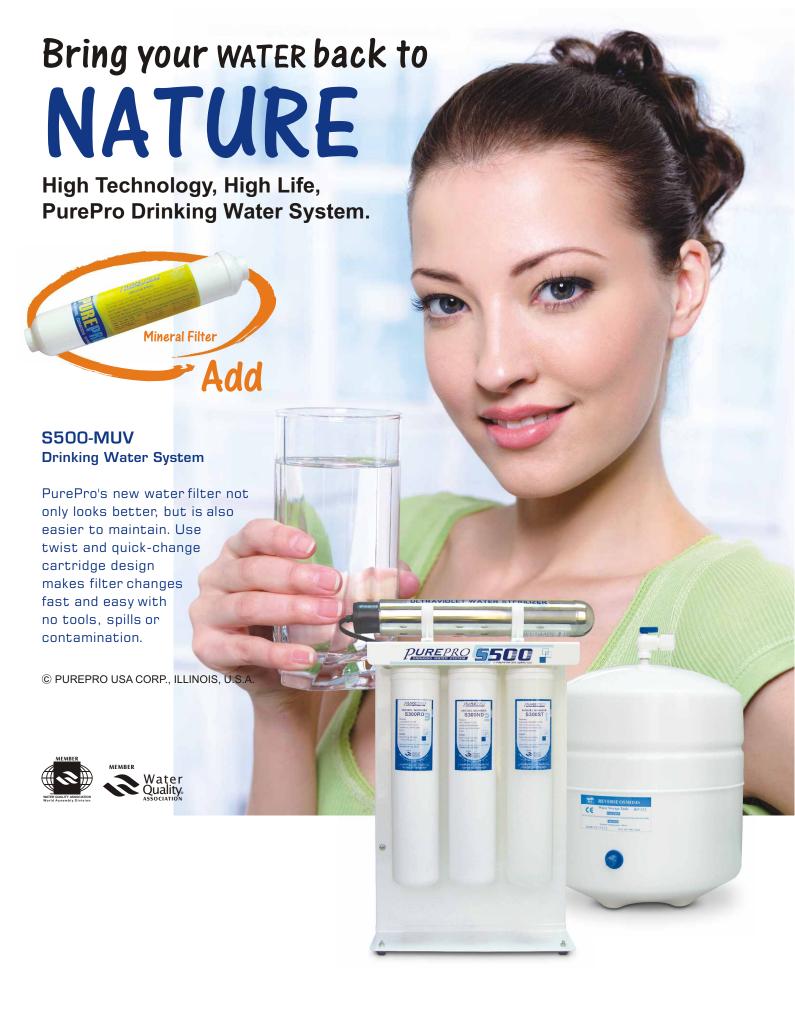

© PUREPRO USA CORP., ILLINOIS, U.S.A

System is equipped with High Flow Booster Pump for increased water production capacity.

quick-change cartridge design makes filter changes fast and easy with no tools, spills or contamination.

Quick-Change Cartridge