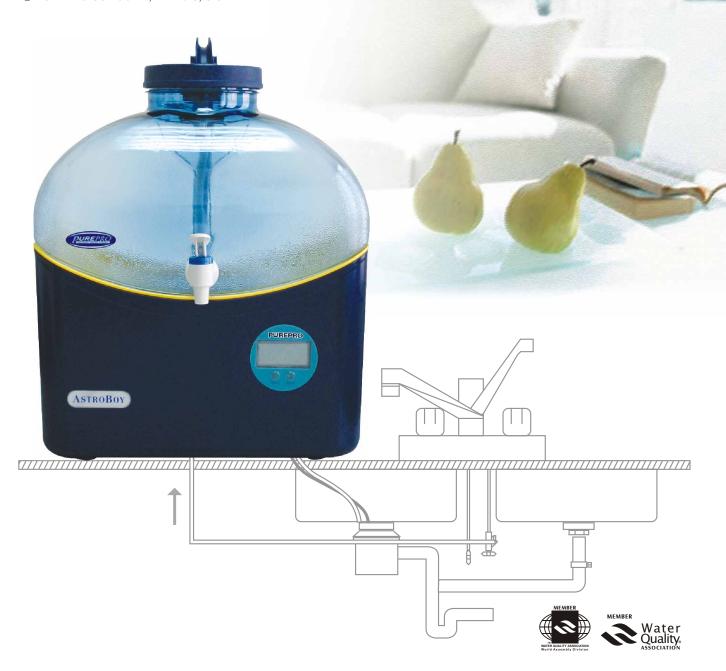

#### **ASTROBOY**

countertop smart RO system

Easy installation, just plug & drink, convenient, easy to use, easy to maintain. LCD display to tell if the filter needs to be replaced.

Dr. Ingfreid Hobert M.D., Ph.D.