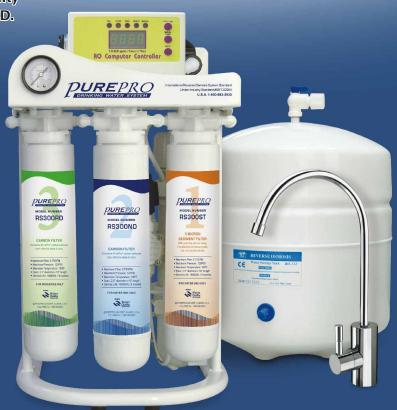

e in mind. K800 uses K-Series inline filters which has molded quick-connect fittings that are easy to insert and remove the tube.















P

## Enjoy Great Tasting Water

Smart Control Box to auto flush the membrane, build-in TDS meter to know the water quality and membrane's effectiveness from its LCD.

RS-103TDS 100GPD ROYAL RO system with European Style Faucet

#### Quick-change cartridge RO system

The newly designed ROYAL RO system is user friendly with design simplicity in mind. It requires no tools for filter changes. Use twist and quick-change cartridge design makes filter changes fast, clean and easy. This space saving allows maximum use of your under counter space.

PurePro<sup>®</sup> ROYAL RO system uses 100GPD membrane which is powerful, fast and excellent efficiency.





## PurePro® **Aqua-One Whole House Water Filters**

FOR WELL WATER AND MUNICIPAL WATER SOURCES

#### Safe, Clean Water for Drinking, Bathing & Washing

**PurePro Aqua-One (BB20-01)** Whole House Water Filter Systems are modular systems that allow you to custom order a water filter system for your water treatment requirements. This ensures removal of all contaminants pollutants and turbidity found in your water so you have the best combination of water pressure and water quality.

#### Why Big-Blue Jumbo Filters?

Natural well water does not undergo preliminary testing or treatment. The source of your well water can be changed at any time from contaminants entering the aquifer or water source. PurePro Big-Blue filter systems allow you to build a customized system made just for you and y