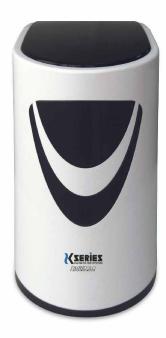

#### K800

Reverse Osmosis Filter System

PurePro K800 system is a modern kitchen appliance that has been carefully designed with health consciousness, efficiency, high performance and convenience in mind. K800 uses K-Series inline filters which has molded quick-connect fittings that are easy to insert and remove the tube.