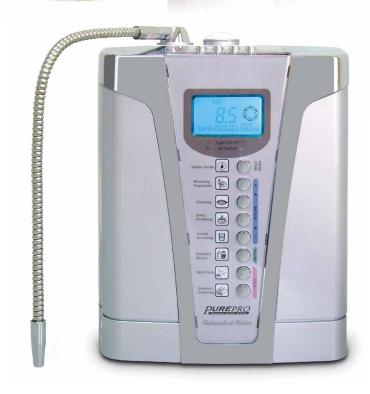

#### Water Ionizer JA-703

Innovative electrolysis technology with 7 platinum-coated 99.97% pure titanium electrode plates, same as Enagic SD501 & Life Ionizer 8100. PurePro 7 plates water ionizer can help you flush excess toxins from your body!

PurePro Hydrogen Water Maker!

PurePro Hydrogen Water Machine: JA-703

Hydrogen-rich water (hydrogen gas bubbles in your glass)
Super anti-oxidant water
Alkaline water with pH8.0~10.5
High negative ORP water (to fight free radicals)
Smaller molecular clusters
Mineralized with trace minerals
Clean, safe, tasty water - straight from your tap
Energizing & Healing water
Great Selling in USA and Canada