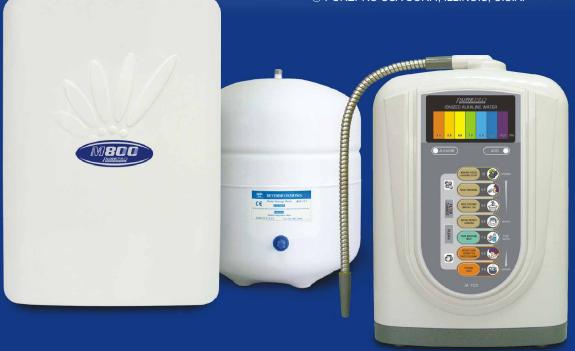

# Discover the incredible health benefits of alkaline ionized water!

The only filtration in the world today that will reduce acidity in the body and it will produce natural calcium, magnesium, sodium and potassium ions that can be absorbed 100% in the human body.

## Reverse Osmosis Pure Water Systems SERIES

G-106A

New 6 Stage with Alkaline Filter

This revolutionary new PurePro 6 stage system uses Reverse Osmosis, Alkaline Filter and Carbon Filtration to put refreshing, clean water at your fingertips. No other system available anywhere can give you all three kinds of purification in a system that is so simple.