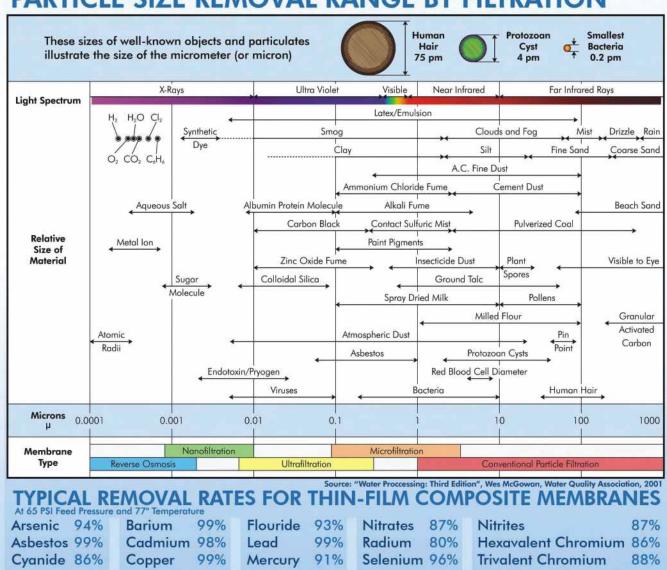

s include mechanical filtration to remove particles, carbon absorption and absorption to remove chlorine, taste, odor and chemical contaminants, as well as membrane separation down to .0001 microns. RO membranes remove dissolved solids at the ionic level. No other purification system can provide better removal. Reverse Osmosis Systems provide the best quality drinking water for your family.



Reverse osmosis systems remove the entire spectrum of harmful contaminants

#### RESIDENTIAL APPLICATIONS

- Drinking water
- Ice cubes
- ♦ Juices, coffee & tea
- Cooking water
- Low sodium diets
- Auto batteries
- Soups & sauces
- Steam irons
- ♦ Weight loss programs
- Aquariums
- Baby formulas
- Plants

- Pets
- Humidifiers
- Radiators
- ♦ And More!

#### PARTICLE SIZE REMOVAL RANGE BY FILTRATION





#### PurePro Reverse Osmosis (RO) Systems

Over ten years expertise in reverse osmosis drinking water systems, our unique design features make installation easier and operation more reliable, and our wide selection of colors and sizes allows you to solve virtually any RO application.