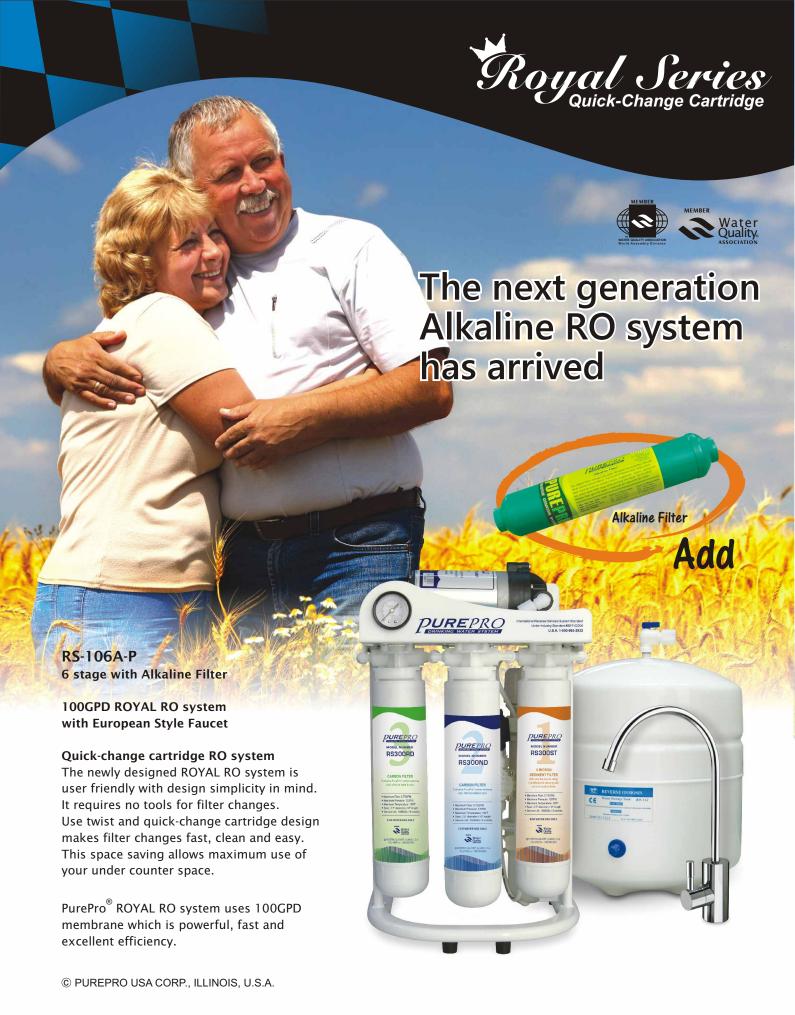

## Enjoy Great Tasting Water

Smart Control Box to auto flush the membrane, build-in TDS meter to know the water quality and membrane's effectiveness from its LCD.

RS-103TDS 100GPD ROYAL RO system with European Style Faucet

#### Quick-change cartridge RO system

The newly designed ROYAL RO system is user friendly with design simplicity in mind. It requires no tools for filter changes. Use twist and quick-change cartridge design makes filter changes fast, clean and easy. This space saving allows maximum use of your under counter space.

PurePro<sup>®</sup> ROYAL RO system uses 100GPD membrane which is powerful, fast and excellent efficiency.