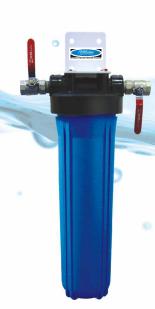

#### Safe, Clean Water for Drinking, Bathing & Washing

**PurePro Aqua-Star (BB20-02)** Whole House Water Filter Systems are modular systems that allow you to custom order a water filter system for your water treatment requirements. This ensures removal of all contaminants pollutants and turbidity found in your water so you have the best combination of water pressure and water quality.

#### Why Big-Blue Jumbo Filters?

Natural well water does not undergo preliminary testing or treatment. The source of your well water can be changed at any time from contaminants entering the aquifer or water source. PurePro Big-Blue filter systems allow you to build a customized system made just for you and you family. Jumbo Filter Systems deliver pure, fresh, clean tasting water to assure your family's health and peace of mind.