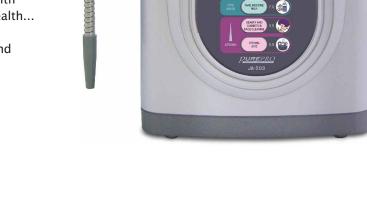

#### Water Ionizer JA-703

Innovative electrolysis technology with 7 platinum-coated 99.97% pure titanium electrode plates, same as Enagic SD501 & Life Ionizer 8100. PurePro 7 plates water ionizer can help you flush excess toxins from your body!

PurePro Hydrogen Water Maker!

PurePro Hydrogen Water Machine: JA-703

Hydrogen-rich water (hydrogen gas bubbles in your glass)
Super anti-oxidant water
Alkaline water with pH8.0~10.5
High negative ORP water (to fight free radicals)
Smaller molecular clusters
Mineralized with trace minerals
Clean, safe, tasty water - straight from your tap
Energizing & Healing water
Great Selling in USA and Canada