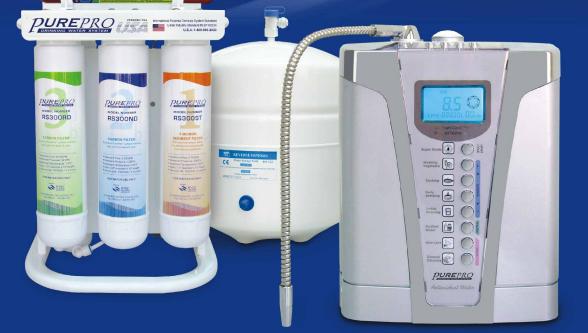

#### PurePro® Perfect Water System: ERO Q7

E-RO Technology (Electrolysis of RO water) Hydrogen-rich water (hydrogen gas bubbles in your glass)

Super anti-oxidant water

Alkaline water with pH8.0~10.0

High negative ORP water (to fight free radicals)

Smaller molecular clusters

Mineralized with trace minerals

Clean, safe, tasty water - straight from your tap

Energizing & Healing water