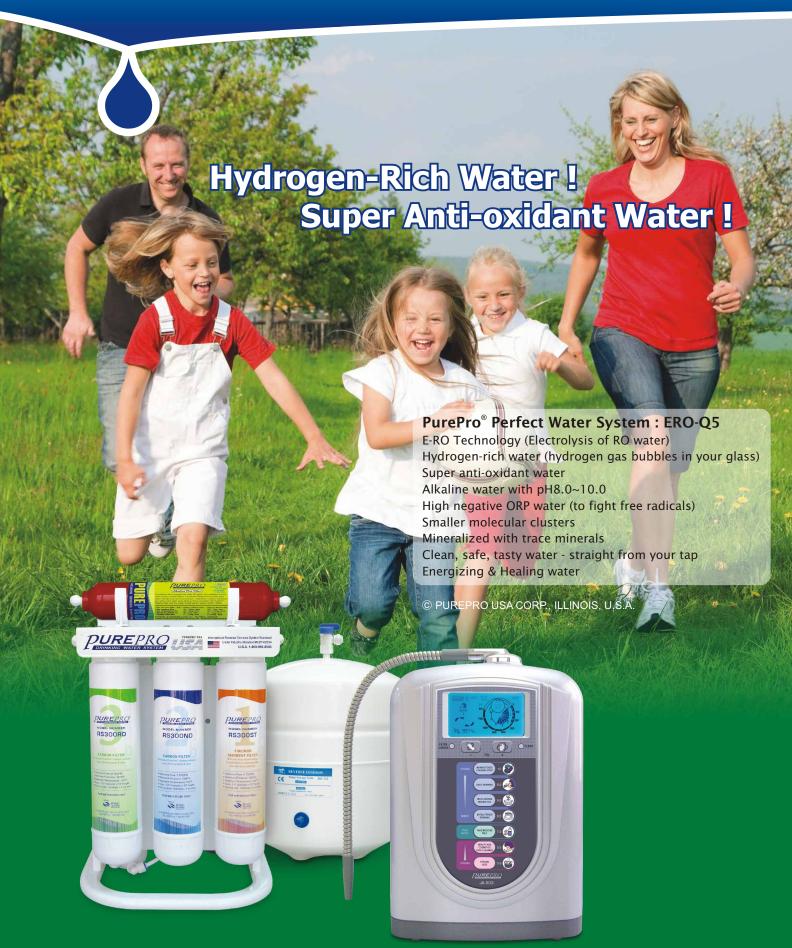

#### PurePro® Perfect Water System: ERO-M3

E-RO Technology (Electrolysis of RO water)
Hydrogen-rich water (hydrogen gas bubbles in your glass)
Super anti-oxidant water
Alkaline water with pH8.0~10.0
High negative ORP water (to fight free radicals)
Smaller molecular clusters
Mineralized with trace minerals
Clean, safe, tasty water - straight from your tap