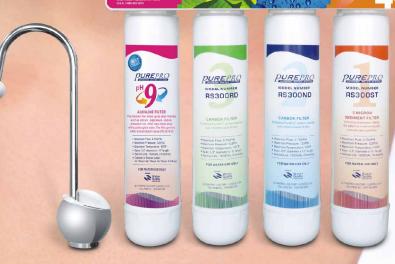

PUREPRO

RS300ND

Z Wales

PUREPRO

S Walet

PUREPRO

RS300RD

Easy-Change

quick-change cartridge design makes filter changes fast and easy with no tools, spills or contamination.

Quick-Change Cartridge